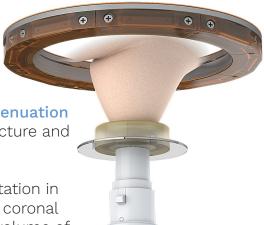

### The Technology

Patented circular-array transducer and
Sequr™ Breast Interface provide the basis for the image acquisition.

Reconstructed into **four image sequences** for interpretation in combination with mammography and presented in the coronal plane allowing radiologists to scroll through the entire volume of the breast.