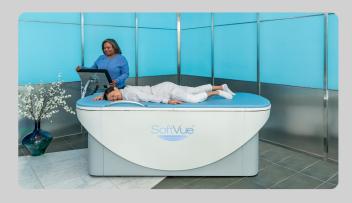

Talk to them about SoftVue™ 3D Whole Breast Ultrasound Tomography.

#### The Scan

- No Compression or radiation
- Comfortable bed & warm water coupling agent
- Performed on same day as mammography
- 2-3 min average scan time per breast
- 95% of women would recommend